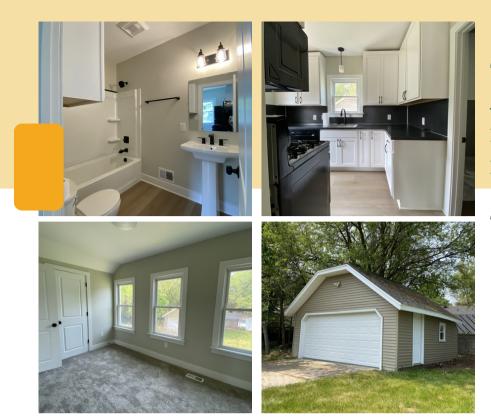

## 2827 Chiswick Ave SW Wyoming, MI

This renovated home is listed at **\$230,000** but subsidies through the Kent County Community Action Department are available up to \$25,000 based on income and need.

The home includes:

- Fully renovated kitchen & bathrooms
- All new appliances
- Off-street parking with a garage
- Air conditioning
- Double lot with fence

Households need to make a minimum of \$66,000 while also earning at or below the following amounts: